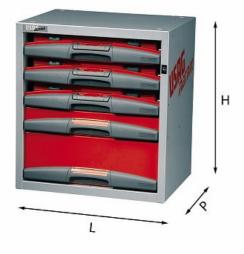

## 5000 F3

- Drawer chest with 3 boxes 5000 H1, 1 drawer H 75 mm and 1 drawer H 155 mm
- Supplied with fixing bracket 5002 S4N (U50020047)
- Spare slides: code U49806048
- Spare lock: code U05360001Q

## **Family details**

| Code      | LxPxH mm    | 🛔 Weight kg | Quantity for packaging |
|-----------|-------------|-------------|------------------------|
| U50000153 | 495x375x542 | 28          | 1                      |